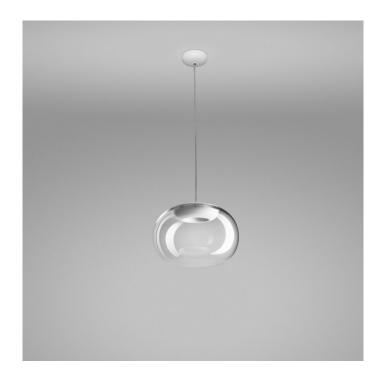

# Light Attack Maria LED Pendant

### LA5410

SOURCE: https://www.davidvillagelighting.co.uk/product/Light-Attack-Maria-LED-Pendant/18989

#### **PRODUCT DESCRIPTION**

Light Attack Maria Pendant.

Pendant chandeliers in blown glass. Smoked glass, source housing with black nickel finish and black rose window.

David

Village Lighting

#### **PRODUCT SPECIFICATION**

**IP Code:** 20

**Dimming:** Dimmable via mains phase dimming.

Dimensions: 9W, 3000K, 1008lumens