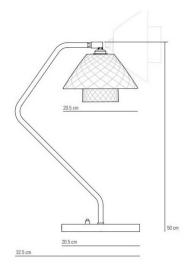

### PRODUCT SPECIFICATION

Light Source: 1x E27 40W max. (excluded)

IP Code:

Dimensions: Height: 50cm Shade Width: 20.5cm Base: 20.5cm Stem Width: 32.5cm

20