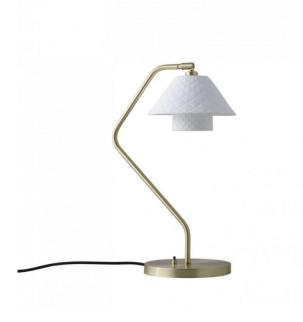

# Original BTC Oxford Double Desk Lamp

David

Village Lighting

Part of the <u>Oxford Double collection</u>, the Oxford Double desk lamp by Original BTC comes with a double shade made from bone china. This bone china shade is patterned and semiopaque, meaning the light output is soft, warm and inviting. With a moveable head, the Oxford Double desk lamp is perfect for reading and intricate activities.

The Original BTC Oxford Double desk lamp's charismatic shade sits on a sleek and architectural brass stem and has a small matching brass base with an on/off switch.