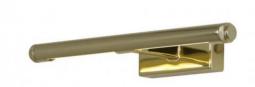

# Original BTC Cooper LED Picture Wall Light

Original BTC has launched their first range of picture lights – the Cooper wall light. With an integrated LED light source and integral driver, the Cooper range of picture lights are both tasteful and highly functional.

The Cooper picture wall light by Original BTC comes in a short (35cm) and long (55cm) size range to allow for a range of artwork to be illuminated. Original BTC's Cooper picture light also comes in a choice of three finishes: polished brass, weathered brass and polished chrome.

#### PRODUCT SPECIFICATION

Light Source: Short: 3.5W 2700K

Long: 7W 2700K

IP Code: 20

**Dimming:** Dimmable via mains phase dimming systems

Dimensions: Short: H 6cm W 35cm D 14cm

Long: H 6cm W 55cm D 14cm

Wall plate: 13cm