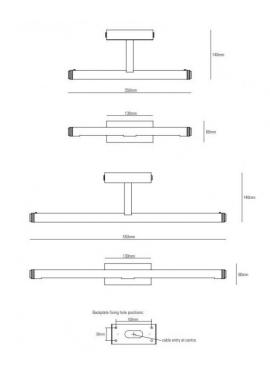

#### PRODUCT SPECIFICATION

Light Source: Short: 3.5W 2700K

Long: 7W 2700K

IP Code: 20

**Dimming:** Dimmable via mains phase dimming systems

Dimensions: Short: H 6cm W 35cm D 14cm

Long: H 6cm W 55cm D 14cm

Wall plate: 13cm