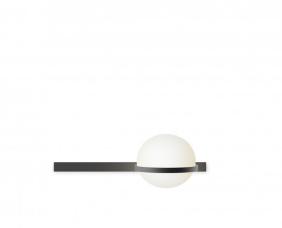

## Palma 3700 LED Wall Light by Vibia

The Palma 3700 LED Wall Light is a simple yet elegant fixture, designed by Antoni Arola as part of the Vibia Palma collection. The wall light features a slimline metal structure that holds a stunning blown glass lampshade. The shade diffuses the integrated LED light source, providing effective and useful illumination.

The Palma 3700 Wall Light can be used in homes, offices, hospitality venues and commercial settings thanks to its unimposing aesthetic and efficient glow. The wall lamp is available in two neutral finishes; a graphite or white colour, and can be used alone or in multiple depending on your needs.