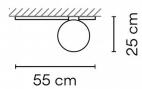

Dimensions: Shade: Ø22cm

Shade Height: 19cm Length: 55cm Depth: 25cm

For all sales and technical enquiries, please contact:

+44 (0)114 263 4266

info@davidvillagelighting.co.uk

www.davidvillagelighting.co.uk