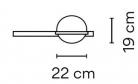

Dimensions: Shade: Ø22cm

Shade Height: 19cm Length: 55cm Depth: 25cm

For all sales and technical enquiries, please contact:

+44 (0)114 263 4266

info@davidvillagelighting.co.uk

www.davidvillagelighting.co.uk