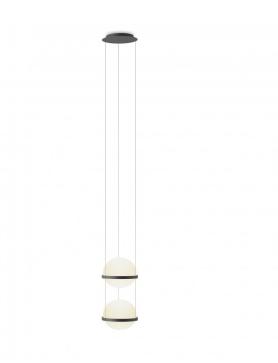

# Vibia Palma 3726 LED Pendant Light

The Vibia Palma 3726 LED Pendant is an elegant lighting solution consisting of two suspended spherical diffusers, held by aluminium rings. The structure is available in either graphite or white, whilst the glass diffuser projects a warm and even dispersion of light, creating a calming ambience in whatever room you decide to display it in.

This ambient pendant was designed by Antoni Arola as part of the **Palma collection** and it aims to create a sense of calmness and produce an organic silhouette. The Vibia Palma 3726 Pendant can be displayed individually, or in clusters or linear rows depending on the size of the space. It creates a gorgeous atmosphere when suspended above kitchen islands, dining tables, shop counters or coffee tables.