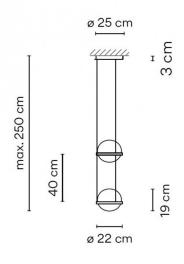

Dimensions: Shade: Ø22cm Shade Height: 19cm Ceiling Canopy: Ø25cm Maximum Drop: 250cm