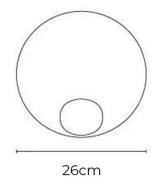

three neutral finishes, allowing it to adapt to a wider range of interiors no matter what your style.

Vibia Musa 7415 Wall Light can be displayed individually in areas such as by your bedside, in a reading nook or a kitchen, or can be presented in clusters or rows for larger spaces such as long hallways or to illuminate a staircase. Musa easily catches your eye, exploring the delicacy of nature and guaranteeing to be a talking point. The warm ambient glow that it produces immediately makes you feel relaxed and at home.

#### PRODUCT SPECIFICATION

**Light** 4.5W, 2700K, 449 Lumens

Source:

IP Code: 20

**Dimming:** Di

Dimmable via 1-10v dimming systems. Please

consult your electrician, additional wiring may be

required on site.

Dimensions: Ø26cm

Depth: 11cm

Wall Base Height: 14cm







## For all sales and technical enquiries, please contact:

+44 (0)114 263 4266

in fo@david vill agelighting.co.uk

www.davidvillagelighting.co.uk