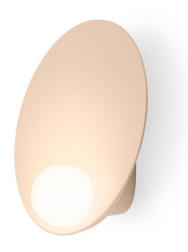

## Vibia Musa 7415 LED Wall Light

The Musa 7415 Wall Light was designed by Note Design Studio for Vibia and has become an iconic design in their collection. The Vibia Musa Wall Light harnesses an organic form with a unique curved bowl structure that cradles the glass diffuser, this silhouette is not only for design purposes but also assists in reflecting the light illumination outwards to result in a more even dispersion. This wall light is available in three neutral finishes, allowing it to adapt to a wider range of interiors no matter what your style.

Vibia Musa 7415 Wall Light can be displayed individually in areas such as by your bedside, in a reading nook or a kitchen, or can be presented in clusters or rows for larger spaces such as long hallways or to illuminate a staircase. Musa easily catches your eye, exploring the delicacy of nature and guaranteeing to be a talking point. The warm ambient glow that it produces immediately makes you feel relaxed and at home.