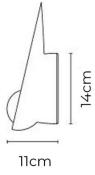

ree neutral finishes, allowing it to adapt to a wider range of interiors no matter what your style.

Vibia Musa 7415 Wall Light can be displayed individually in areas such as by your bedside, in a reading nook or a kitchen, or can be presented in clusters or rows for larger spaces such as long hallways or to illuminate a staircase. Musa easily catches your eye, exploring the delicacy of nature and guaranteeing to be a talking point. The warm ambient glow that it produces immediately makes you feel relaxed and at home.

#### PRODUCT SPECIFICATION

**Light** 4.5W, 2700K, 449 Lumens

Source:

IP Code: 20

**Dimming:** Di

Dimmable via 1-10v dimming systems. Please

consult your electrician, additional wiring may be

required on site.

Dimensions: Ø26cm

Depth: 11cm

Wall Base Height: 14cm







## For all sales and technical enquiries, please contact:

+44 (0)114 263 4266

in fo@david vill agelighting.co.uk

www.davidvillagelighting.co.uk