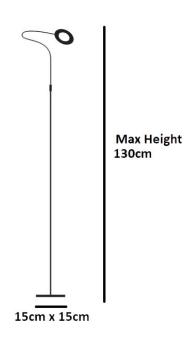

### PRODUCT SPECIFICATION

Light Source: 2.8W, 2700K, 283 Lumens

IP Code: 20

**Dimming:** Integrated dimmer on the product.

Dimensions: Base: 15cm x 15cm

Height: 130cm Hoop: Ø10cm Pipe: 50cm