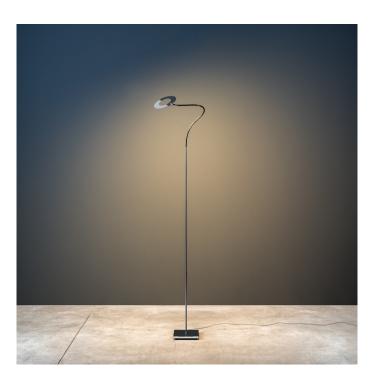

## Catellani & Smith Giulietta LED Floor Lamp

The Giulietta LED floor lamp was designed by Enzo Catellani with the intention of honouring his daughter Giulia. The elegant designs and simple materials echo his love and adoration for his daughter, hence the name Giulietta. The use of nickel adds a luxurious touch to the simplistic silhouette. This sleek modern floor lamp by Catellani & Smith pairs the shimmering nickel with the stark matte black. This genius collaboration of materials gives the floor lamp a stylish chic appearance whilst maintaining its functionality.

The flexible top stem of the lamp allows you to direct the light source in any direction you wish. This results in a lamp that can provide multiple different types of light. Whether that be an indirect ambient light created by angling the light towards a corner of a room or the wall, or it could be a more direct functional light that is used for tasks such as reading. Place this lamp in a functional workspace or study or bring the Giulietta to your living space for a stylish touch. The Catellani & Smith Giulietta floor lamp features a touchless step dimmer that makes adjusting the lumen output as easy as hovering your hand over the sensor on the circular shade. This makes the use of this floor lamp as accessible as possible, making it easy to use and enjoy.