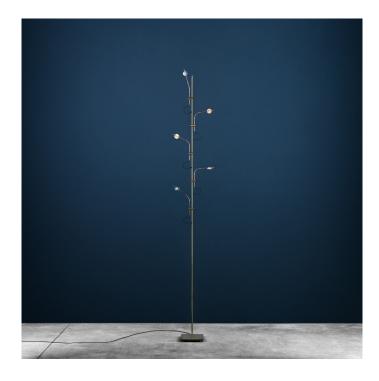

## Catellani & Smith Wa Wa LED Floor Lamp

Available in nickel and brass, this Wa Wa floor lamp designed by Catellani is a minimalist statement that can be altered and adjusted to perfectly suit the space it is in. The adjustable lenses are finished with a beautiful example of handmade glass work that diffuses the LED light into your room. These glimmering dew drops on the end of each structure gives this lamp a delicate yet industrial appearance.

Through the centre runs a tall and sturdy metal rod that hold the whole structure in place whilst disappearing into the background. Catellani uses the method of elimination to create his designs, and this can be seen clearly in the Wa Wa floor lamp as he has only left what is absolutely essential for the lamp to function. This minimalist mindset enhances a space effortlessly and emphasises the beauty of the materials.

#### PRODUCT SPECIFICATION

Light Source: 5 x 1W, 2700K, 500 Lumens

IP Code: 20

**2**0

**Dimming:** In line dimmer included on cable.

Dimensions: Height: 190cm

Base: 20cm × 20cm

For all sales and technical enquiries, please contact: