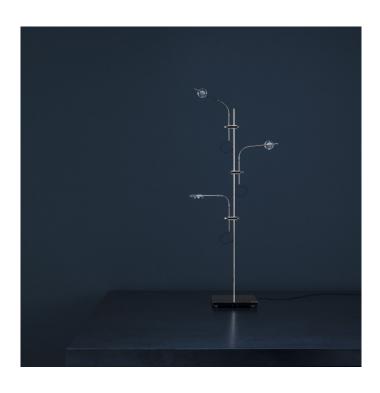

## Catellani & Smith Wa Wa LED Table Lamp

This Wa Wa table lamp designed by Catellani is a minimalist statement that can be altered and adjusted to perfectly suit the space it is in. The adjustable lenses are finished with a beautiful example of handmade glass work that diffuses the LED light into your room. These glimmering dew drops on the end of each structure gives this lamp a delicate yet industrial appearance.

Through the centre runs a tall and sturdy metal rod that hold the whole structure in place whilst disappearing into the background. Catellani uses the method of elimination to create his designs, and this can be seen clearly in the Wa Wa table lamp as he has only left what is absolutely essential for the lamp to function. This minimalist mindset enhances a space effortlessly and emphasises the beauty of the materials.