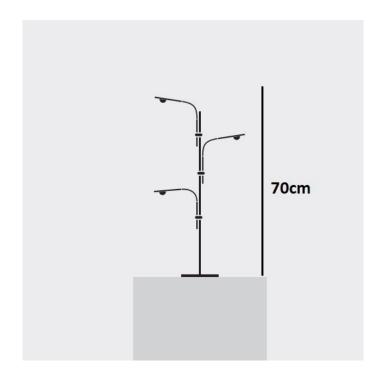

### PRODUCT SPECIFICATION

Light Source: 3 x 1W, 2700K, 300 Lumens

IP Code: 20

**Dimming:** In line dimmer included on cable.

Dimensions: Height: 70cm

Base: 15cm x 15cm