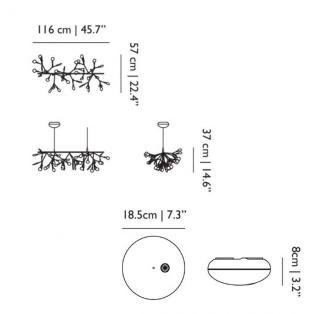

#### **PRODUCT SPECIFICATION**

Light 16W, 2600K, 1180 Lumens Source: **IP Code:** 20 Dimming: Dimmable via Dali or Push to make dimming systems or via the Moooi Wireless Wall Switch (wall switch available to purchase separately upon request). Please consult your electrician, additional wiring may be required on-site. **Dimensions: Single Heracleum Endless Pendant:** Length: 116cm Width: 57cm Height: 37cm Ceiling Canopy: Ø18.5cm Cable Length: 400cm