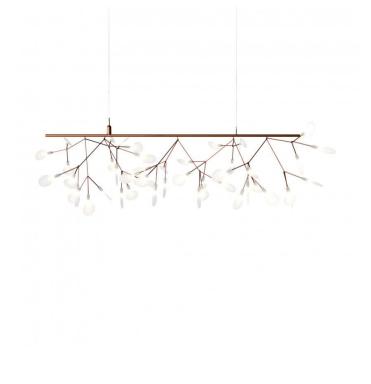

## Moooi Heracleum III Endless Suspension

Designed by Bertjan Pot, the <u>Heracleum Collection</u> by Moooi was inspired by a 'blossom of branches' that are growing out of reach. The Endless version multiplies by the meter with two types of connectors. This allows the structure to become a limitless line of fairytale-esque, beautiful decorative lighting.

David

Village Lighting

The Heracleum 'leaves' are not frozen in one position and can be freely re-positioned by rotating them around their stem, making it truly customisable. Heracleum includes 45 LEDs, which are very efficient while providing unique and sparkling illumination. The unparalleled beauty and customizable lighting experience make Heracleum Endless well-suited for all contemporary home designs. In commercial spaces, use the Heracleum III to line the length of long bars or tables to create a welcoming and cosy atmosphere. The mesmerising structure is available in 4 colourways: white, green, copper, or nickel.

Please Note: the Moooi Heracleum III Endless is supplied as a single pendant. These suspensions can be combined to create an 'endless' installation.