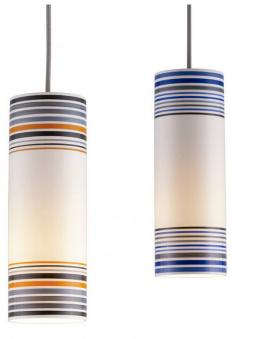

### **PRODUCT SPECIFICATION**

- Light Source: Size 1: 1x E27 60W max. (excluded) Size 2: 1x E27 60W max. (excluded) IP Code: 20
- **Dimming:** Dimmable via mains phase dimming
- Dimensions: Size 1: H 28.5cm W 10cm Size 2: H 20cm W 12.5cm Ceiling canopy: 12cm Cable length: 150cm