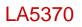

## **Original BTC May Pendant Light**

Original BTC have used their signature material of bone china to create the simple yet effective May pendant light. The semiopaque bone china allows a small amount of light to penetrate the shade, providing a warm and ambient glow whilst the open base of the pendant has a directional light which boldly illuminates the space below – making this pendant perfect for dining areas, breakfast bars and even bedside lights.

David

Village Lighting

The May pendant has striking hand-painted detail in blue and orange that extends to a complementary ceiling rose, adding a fresh and contemporary feel to this classically styled pendant.

Available in two colour ways and two sizes, all suspended by a subtle cotton braided cable, the simple design and clean form of our May Pendant makes for a highly adaptable light, suitable for a wide range of interiors.