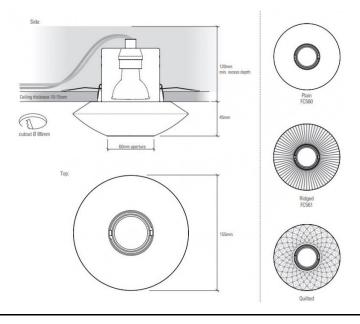

### **PRODUCT SPECIFICATION**

Light Source: 1 x GU10 35W max. (excluded) IP Code: 20 Dimensions: Width: 15.5cm Depth: 4.5cm