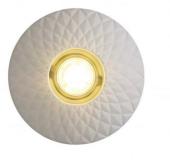

# Original BTC Sopra Recessed Downlight

The Sopra range by Original BTC elevates the humble recessed downlight into a unique decorative feature in three styles. Particularly effective for small interiors with low ceilings, the decorative Sopra collection provides a great alternative to larger ceiling lights and pendants when head height is at a premium.

David

Village Lighting

Original BTC's Sopra recessed downlight is available in three textured finishes - quilted, ridged and plain - all enhancing the translucent qualities of the bone china providing a soft and warm glow, perfect for lighting hallways and cosy living areas.