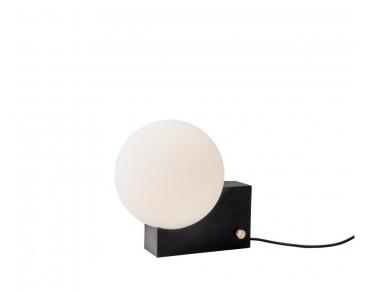

## &Tradition Journey SHY1 LED Table/Wall Lamp

Designed by Signe Hytte for &Tradition, the Journey SHY1 table/wall lamp has understated colour combinations for the base which perfectly compliment the opal glass moon-like sphere which it holds. With an integrated dial dimmer on the base which compliments the chosen colour, the Journey SHY1 wall/table lamp's light emission can be adjusted to suit any mood, whether it is used functionally as a reading light at 2800K or dialed down to create a cosy ambience at 2200K.

#### PRODUCT SPECIFICATION

Light Source: 4.8W, 2200-2800K, 480 Lumens

IP Code: 20

**Dimming:** Integrated dimmer on the product.

Dimensions: Shade: Ø18cm

Length: 26cm Height: 24cm

Cable Length: 200cm

For all sales and technical enquiries, please contact: