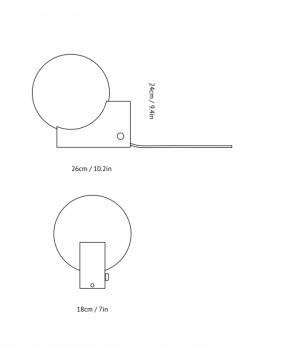

#### PRODUCT SPECIFICATION

Light Source: 4.8W, 2200-2800K, 480 Lumens

IP Code: 20

**Dimming:** Integrated dimmer on the product.

Dimensions: Shade: Ø18cm

Length: 26cm Height: 24cm

Cable Length: 200cm

For all sales and technical enquiries, please contact: