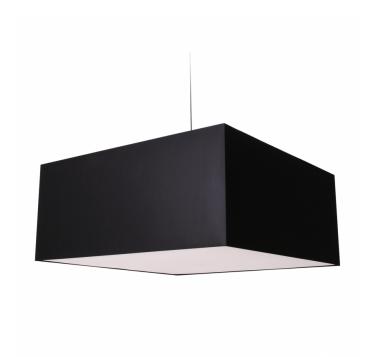

## **Moooi Square Boon Suspension**

LA5348

SOURCE: https://www.davidvillagelighting.co.uk/product/Moooi-Square-Boon-Suspension/18874

### **Boon Square by Moooi**

Piet Boon, architect and designer, created the Boon collection for Moooi. The Square Boon is deceptively simple, but it is its size that inspires awe. The large square shade, with a 90 x 90 cm surface, is available in a black or white colours. The neutral colours are meant to match with any interior decor, both traditional and modern. The Boon lights have become a classic in Moooi's light collection.

As with its round sibling, the Boon Square can be installed in any environment; whether above a dining table or reception area, hang it as low or as high as you wish. You can even combine multiple Boon lights and create your cluster of giants! The lights can also be dimmed, via mains phase dimming, so that you can tailor the brightness of the light as you wish. The collection also includes the Round Boon suspension light, available in the same colours.

#### PRODUCT SPECIFICATION

Light Source: 1 x max 60W E27 (excluded)

IP Code: 20

**Dimming:** Dimmable via mains phase dimming.

Dimensions: 90 cm width

90 cm length 40 cm height 400 cm cable length