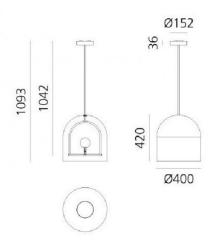

site.

Dimensions: Diffuser: Ø40cm

Shade Height: 42cm

Ceiling Rose: Ø15.2cm x 3.6cm Maximum Drop Height: 109.3cm

For all sales and technical enquiries, please contact:

+44 (0)114 263 4266

info@davidvillagelighting.co.uk