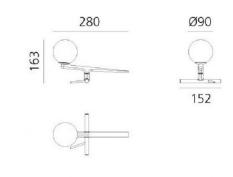

### **PRODUCT SPECIFICATION**

Light Source: 9.5W, 3000K, 623 Lumens

IP Code:

**Dimming:** In line dimmer included on cable.

Dimensions: Diffuser: Ø9cm Length: 28cm Height: 16.3cm Width: 15.2cm

20