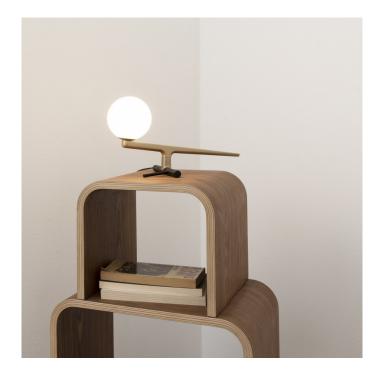

## Yanzi Table Lamp by Artemide

Neri & Hu were inspired by the plethora of swallows resting on a nearby scaffolding, and the Yanzi was created. The lamp has a lightweight composition with these figures of swallows balancing on a perch or branch. The bird is depicted with a brass streamlined body and a glass sphere as a head, where the light is diffused.

The Yanzi Collection has a floor lamp and two suspension lights with the characteristic figures either free on a perch or confined in a glass cage. The lights were born from a blend of tradition and innovation, a characteristic of Neri&Hu who use research as a tool in their designs. The Yanzi lights can create a lightweight composition and form a light landscape in any interior, adding a poetic elegance.