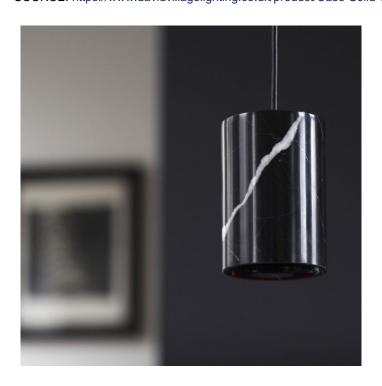

# **Case Solid Cylinder Suspension - Marble**

A pure cylindrical form, crafted from solid fine-polished Nero Marquina marble. The rounded inner edge of the shade base is a design signature of the Solid collection. A patented adjustable shade support allows the shade to be hung vertical and straight. As marble is a natural material the hue and veining will vary from piece to piece, making each shade body unique.

#### PRODUCT SPECIFICATION

Light Source: 1 x max 8W GU10 LED (excluded)

IP Code: 20

**Dimming:** Dimmable via mains phase dimming

Dimensions: Ø 8.8 cm

13 cm height 200 cm cable length

8.6 cm ceiling canopy height