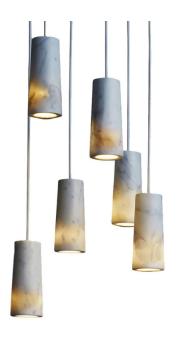

### **Case Core 6 Pendant Cluster**

The Case Core 6 Pendant Cluster is made by British designer Terence Woodgate. Woodgate is known for his simple yet understated designs, with this pendant being a perfect example of these principles. The shade conceals all of the fixings, keeping its sleek profile uncluttered. The Core 6 is a variation on The Case Core, which hangs as a single pendant. The 6 Pendants in this cluster can be hung at different heights, offering flexibility in usage and making them suitable for a range of decors and personal styles.

The Core 6 Pendant Cluster is available in two finishes - Carrara or Nero Marquina marble. When lit, each pendant provides downward light, which also illuminates the bottom section of each pendant in a soft, ambient glow. Suitable for both domestic and commercial spaces, The Core 6 will create an eye-catching display within any interior.