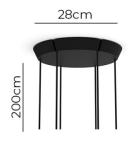

#### PRODUCT SPECIFICATION

Light Source: 6 x 3W G9 LED (excluded)

IP Code: 20

20

**Dimming:** Dimmable via mains phase dimming.

Dimensions: Pendant: Ø5.2cm

Height: 12cm

Cable Length: 200cm