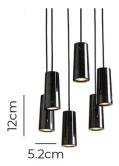

#### PRODUCT SPECIFICATION

Light Source: 6 x 3W G9 LED (excluded)

IP Code: 20

20

**Dimming:** Dimmable via mains phase dimming.

Dimensions: Pendant: Ø5.2cm

Height: 12cm

Cable Length: 200cm