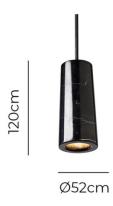

#### PRODUCT SPECIFICATION

Light Source: 1 x Max 3W G9 LED (excluded)

IP Code: 20

**Dimming:** Dimmable via mains phase dimming.

Dimensions: Shade: Ø5.2cm

Height: 12cm

Cable Length: 200cm

For all sales and technical enquiries, please contact: