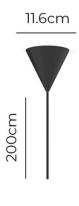

#### PRODUCT SPECIFICATION

Light Source: 1 x Max 3W G9 LED (excluded)

IP Code: 20

**Dimming:** Dimmable via mains phase dimming.

Dimensions: Shade: Ø5.2cm

Height: 12cm

Cable Length: 200cm

For all sales and technical enquiries, please contact: