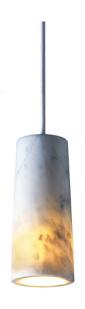

### Case Core Pendant

The Core Pendant by Case is created from solid fine-polished Italian marble. Designer Terence Woodgate, who is known for his stripped-down, elegant approach to design, created these pendants from white Carrara or black Marquina Nero marble. All fixings are concealed within the shade to maintain the striking yet sleek profile of the light. As these pendants are made from natural marble, the veining and colour of each pendant will vary, making each piece unique.

The Case Core Pendant provides direct downwards light, making it perfect for hanging above surfaces throughout the home. When lit, the lower section of the marble shade is illuminated by a subtle diffused glow.