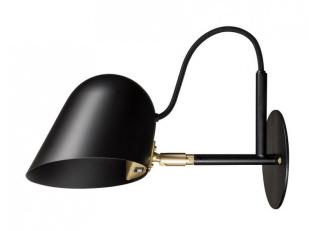

## Orsjo Belysning Streck Hard Wired Wall Light.

The Streck Wall Light is inspired by timeless and purposeful design. It suits a variety of décor styles and comes in three different colour options. This light is an elegant addition to any domestic or public space, it features brass detailing to give it an industrial feel. It also features an adjustable shade, with the light switch concealed inside.

The astounding adaptability of this piece not only means it will suit any interior style, but it can also work perfectly in both commercial and residential spaces. As always with a Joel Karlsson design, a lot of thought has gone into the details. This includes considering how the electric cable will hang, as this is strongly connected to the longevity of the product.