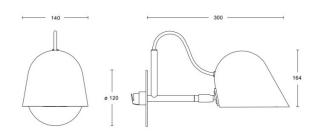

### PRODUCT SPECIFICATION

Light Source: 6W, 2700K, 600 Lumens

IP Code: 20

**Dimming:** Integrated on/off switch included on product.

Dimensions: Depth: 30cm

Height: 16.4cm Width: 14cm