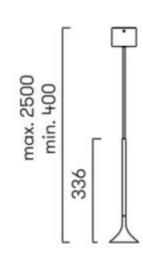

://www.davidvillagelighting.co.uk/product/LEDS-C4-Alive-LED-Suspension/18820



### **PRODUCT DESCRIPTION**

## **LEDS C4 Alive Suspension**

The concept for the Alive suspension by LEDS C4 is one of clarity. The design is based on the bare minimum required for illumination; the light source. Modern and minimalist, the high-quality frosted glass lampshade offers a silky, diffused and warm light.

The Alive suspension offers a new ceiling rose system for a variety of compositions, which enables the creation of a fantastic light display. These configurations include globe shades and the combination of up to 30 suspensions – please contact us for more information regarding this.

Material - Aluminium with glass diffuser

#### PRODUCT SPECIFICATION

Light Source: 6.9W 575Im 2700K IP Code: 20





#### For all sales and technical enquiries, please contact:

+44 (0)114 263 4266 info@davidvillagelighting.co.uk www.davidvillagelighting.co.uk