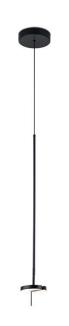

## **LEDS C4 Invisible LED - Single**

LA5326

SOURCE: https://www.davidvillagelighting.co.uk/product/LEDS-C4-Invisible-LED---Single/18817

## PRODUCT DESCRIPTION

LEDS C4 Invisible Single.

The simplicity of this collection makes it unique and gives it authenticity and an individual identity. The different positions for its arms and heads generate multiple compositions that convey a sense of almost complete weightlessness reminiscent of a mobile.