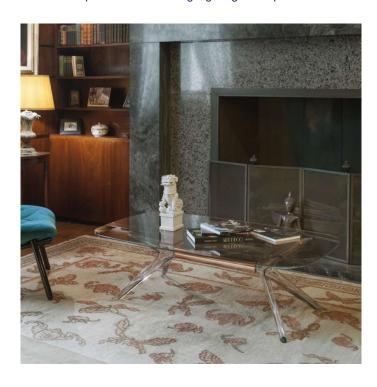

# **Blast Table by Kartell**

Enhance your home decor with a choice of Blast tables by Kartell. Select from a choice of 5 colour tops and chrome or bronze details. The design, bearing Philippe Starck's signature, is a continuation of his Sir Gio table. The table can be placed at the centre of your living room or a side table next to your sofa, armchair or even beside.

The Blast comes in two sizes, a small square or large rectangular shape. And you can choose between a pink, yellow, green or smoke table top while the central core can have either chrome or bronze connecting pipe. The frame and legs of the Blast table are transparent for all colour options.