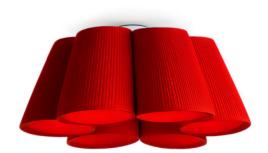

## ModoLuce Florinda 6 Ceiling Light

The timeless design of the Florinda 6 ensures it seamlessly integrates into both contemporary and classic interiors. Its floral-inspired form adds a touch of charm, while its compact size makes it suitable for smaller spaces or as part of a layered lighting scheme. The carefully crafted shades diffuse light gently, creating a cosy and inviting atmosphere.

Available in a wide range of colours and fabrics, the Florinda 6 Ceiling Light offers customisation options to suit your personal style. Whether you prefer subtle neutrals or vibrant hues, this light provides the flexibility to enhance your space with elegance and individuality.