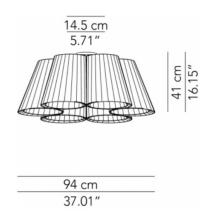

#### PRODUCT SPECIFICATION

Light Source: 6 x Max 70W E27 + 1 x Max 42W E14 (Excluded)

IP Code: 20

Dimming: Dimmable via mains phase dimming.

Dimensions: Shade: Ø94cm

Height: 41cm

Ceiling Canopy: 14.5cm