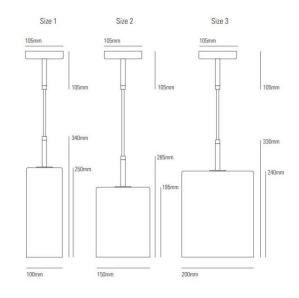

The Brompton pendant light is available in three sizes (1 - small, 2 - medium, 3 - large) and has a weathered brass ceiling rose and attractive chrome detailing on the cable grip.

#### PRODUCT SPECIFICATION

Light Source: Small: 1x E27 60W max. (excluded)

Medium: 1x E27 60W max. (excluded) Large: 1x E27 60W max. (excluded)

IP Code: 20

**Dimming:** Dimmable via mains phase dimming

Dimensions: Small: H 34cm W 10cm

Medium: H 28.5cm W 15cm Large: H 33cm W 20cm Cable length: 150cm Ceiling rose: 10.5cm

For all sales and technical enquiries, please contact:

+44 (0)114 263 4266

info@davidvillagelighting.co.uk

www.davidvillagelighting.co.uk