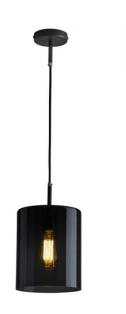

## **Original BTC Brompton Pendant Light**

The Brompton pendant light by Original BTC perfectly combines simplicity with elegance. The anthracite glass shade is hand blown in Original BTC's factory in Stoke-On-Trent and has a cylindrical form in all three sizes. Original BTC uses traditional production methods to create their products in only a handful of ceramic factories which now exist in England.

The Brompton pendant light is available in three sizes (1 - small, 2 - medium, 3 - large) and has a weathered brass ceiling rose and attractive chrome detailing on the cable grip.