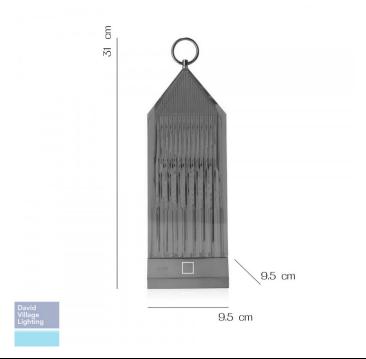

#### PRODUCT SPECIFICATION

Light Source: 1.2W, 2700K, 154 Lumens

IP Code: 54

Dimensions: 9.5 cm Width

31 cm Height 9.5 cm Depth

For all sales and technical enquiries, please contact:

+44 (0)114 263 4266

info@davidvillagelighting.co.uk