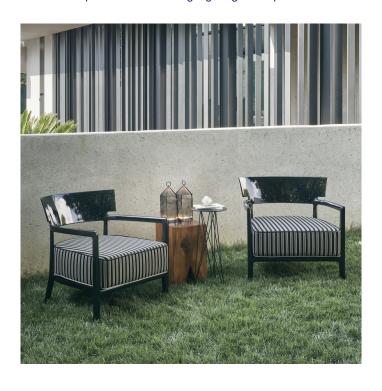

## Kartell Lantern Portable Table Lamp

Lantern by Fabio Novembre is an original portable LED, transparent, "chargeable", injection moulded lamp that charges by placing it on a charging base. The light is projected by a graphic effect of the design.