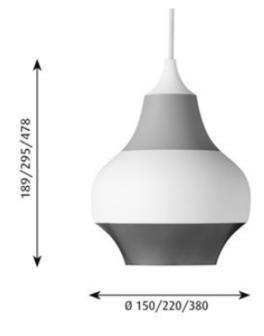

# Louis Poulsen Cirque Suspension Large 380mmØ -Grey

SOURCE: https://www.davidvillagelighting.co.uk/product/louis-poulsen-cirque-suspension-large-380mm---grey/18733