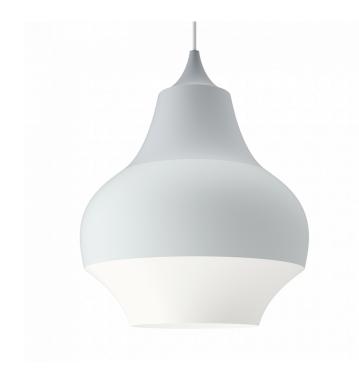

# Louis Poulsen Cirque Suspension Large 380mmØ -Grey

SOURCE: https://www.davidvillagelighting.co.uk/product/louis-poulsen-cirque-suspension-large-380mm---grey/18733

#### Available February 2018

Louis Poulsen Cirque Suspension Large 380mmØ - Grey.

Cirque provides beautiful, soft and atmospheric lighting, its unique form and matt white interior ensuring direct, downward light distribution. Von Zweigbergk also points to a special reflective effect: "When you hang the pendant over a surface, the light reflects back from that surface both into the surroundings and onto the lamp itself, resulting in yet another colour combination on the lamp's contours." This interplay of light, paired with the sense that the pendant could be spinning mid-air, allude to von Zweigbergk's original theme park inspiration.