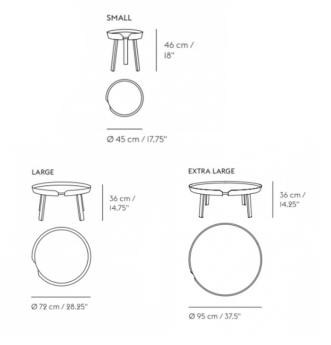

#### PRODUCT SPECIFICATION

**Dimensions: Small:** 

Ø45cm Height: 46cm

Large: Ø72cm Height: 36cm

X-Large: Ø95cm Height: 36cm