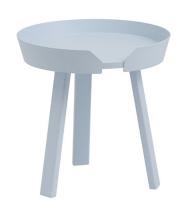

### **Around Coffee Table by Muuto**

Around is a set of coffee tables designed by Thomas Bentzen who is the co-founder of the design collective 'Remove', which has received international recognition at fairs and exhibitions all over the world. Bentzen designed the Around tables with a modern and unique identity, and collectively the designers produce with materials and craftsmanship that reflect traditional Scandinavian design values.

With a practical and Nordic appeal, the shape and frame of the tables make them both functional and elegant, with a warm and welcoming appearance. Around tables work well on their own or in groups of two, three or more in a multitude of settings such as a living room, lounge setting, lobby area or hotel room. The Around table collection is available in three sizes and eight different finishes, giving the ability to create not just a functional surface space but also an interesting design feature.

The wood is carefully cut, bend, glued together and polished to create a unique table. The strong lacquered surface protects the tables from the wear and tear of everyday use.