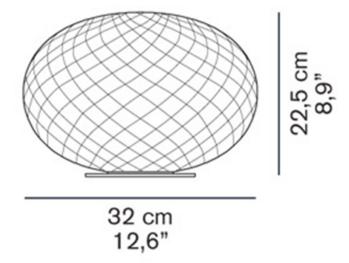

#### PRODUCT SPECIFICATION

Light Source: 12W, 3000K, 1130 Lumens

IP Code: 20

**Dimming:** In line on/off switch on cable

Dimensions: Diameter: Ø 32cm

Height: 22.5cm

For all sales and technical enquiries, please contact: