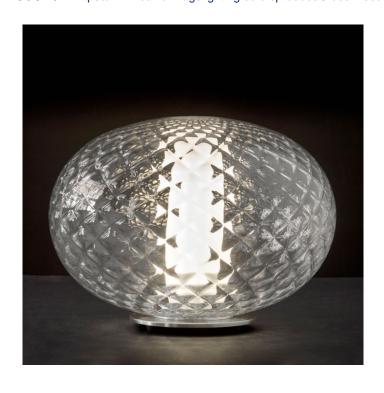

## Oluce Recuerdo LED Table Lamp

Oluce Recuerdo LED Table Lamp was designed by Mariana Pellegrino Soto in 2017. Recuerdo is a table lamp with a stunning crystal matelassé effect that creates beautiful light plays and reflection on walls and surrounding surfaces when illuminated. The elegant design has been carefully etched into the mouth-blown glass globe and then delicately rested upon an aluminium base, creating a classic visual feature.

Recuerdo LED Table Lamp is a stunning design which can be displayed in both a residential and commercial setting. Recuerdo Table Lamp is also available in a pendant version: Oluce Recuerdo LED Pendant. Together the pair create a striking understated design that is a testament to its remarkable craftsmanship by the experts.