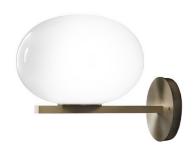

## Oluce Alba Wall Lamp

The Oluce Alba Wall Lamp, designed by Mariana Pellegrino Soto, reimagines the natural form of a water droplet in a sleek and functional design. Its opaline blown-glass shade emits a soft, diffused light, creating a calm and inviting atmosphere in hallways, stairwells, or accent walls. The anodic bronze frame provides a subtle contrast to the smooth glass, offering a modern yet timeless aesthetic.

Compact yet impactful, the Alba Wall Lamp is as versatile as it is elegant. Its minimalist design fits seamlessly into residential and commercial interiors, either as a standalone feature or part of a larger arrangement with other designs from the Alba collection. This lamp showcases a perfect balance of form and function, embodying the essence of contemporary Italian design.