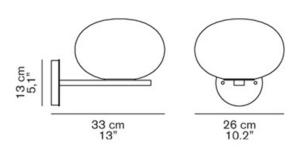

## PRODUCT SPECIFICATION

Light Source: 1 x Max 60W E27 (Excluded)

IP Code: 20

**Dimming:** Dimmable via mains phase dimming.

Dimensions: Shade: Ø26cm

Depth: 33cm Wall mount: Ø13cm

For all sales and technical enquiries, please contact: