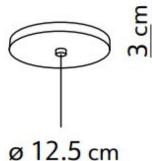

#### **PRODUCT SPECIFICATION**

| Light Source: | 3.15W, 2700K, 410 Lumens                                                         |
|---------------|----------------------------------------------------------------------------------|
| IP Code:      | 20                                                                               |
| Dimming:      | Non dimmable.                                                                    |
| Dimensions:   | Ø3.5cm<br>Shade Height: 25.5cm<br>Ceiling Canopy: Ø12.5cm<br>Cable Length: 180cm |