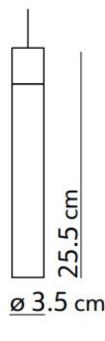

#### **PRODUCT SPECIFICATION**

| Light Source: | 3.15W, 2700K, 410 Lumens                                                         |
|---------------|----------------------------------------------------------------------------------|
| IP Code:      | 20                                                                               |
| Dimming:      | Non dimmable.                                                                    |
| Dimensions:   | Ø3.5cm<br>Shade Height: 25.5cm<br>Ceiling Canopy: Ø12.5cm<br>Cable Length: 180cm |