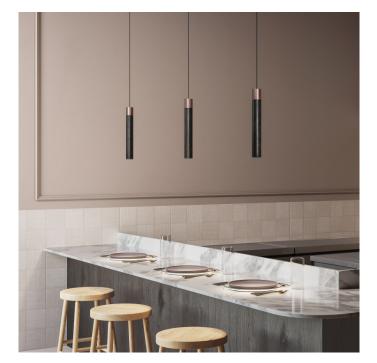

# KDLN Minimal LED Suspension Light

The Minimal suspension light was designed by David Pompa, a Mexican and Austrian designer who designs from his studio based in the heart of Mexico City. The studio is on a constant journey to discover new aspects of craftsmanship and materiality, this is clear within the design of the Minimal suspension. This simplistic and elegant design is characterised by the materials and techniques used in its manufacturing. The material used for this KDLN lamp is Barro Negro, an ancient pottery method produced in San Bartolo Coyotepec in the state of Oaxaca, where pottery is passed from generation to generation and has always been a tradition. Barro Negro, meaning black clay, is hardy, longlasting, and elegant. Evidence of this material can be found at archeological sites and, up to this time, it is being shaped in the same way the ancient Zapotec used to do.

With its stunning sheen and sleek black finish, the Minimal pendant uses the clay's imperfections to its advantage. Its handmade aesthetic works well in more natural or industrial interiors that value the history and craftsmanship that forms these shades. With the driver and canopy included, this lamp is also available with a copper or black nickel detailing that adds a modern touch to the design. Ideal for kitchen worktops or hallway lighting, the Minimal is a stunning addition to anny home or workspace.