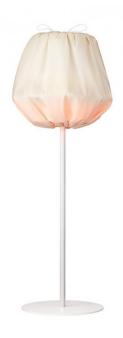

## Orsjo Belysning Baklava Floor -Large

SOURCE: https://www.davidvillagelighting.co.uk/product/orsjo-belysning-baklava-floor---large/18630

## PRODUCT DESCRIPTION

Orsjo Belysning Baklava Floor - Large.

Triple-layer shade in off-white textile. The shade changes colour when the light is on.

## PRODUCT SPECIFICATION

Light Source: 1 x max 5W E27 LED (excluded)

IP Code: 20

**Dimming:** In line on/off switch included on cable

Dimensions: Ø56cm shade

Ø47cm base 158cm height 2,4 m cable

For all sales and technical enquiries, please contact: