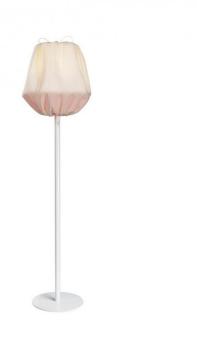

# Orsjo Belysning Baklava Floor -Medium

SOURCE: https://www.davidvillagelighting.co.uk/product/Orsjo-Belysning-Baklava-Floor---Medium/18629

### **PRODUCT DESCRIPTION**

Orsjo Belysning Baklava Floor - Medium.

Triple-layer shade in off-white textile. The shade changes colour when the light is on.

#### **PRODUCT SPECIFICATION**

Light Source: 1 x max 5W E27 LED (excluded)

**IP Code:** 20

Dimming: In line on/off switch included on cable

Dimensions: Ø37cm shade Ø30cm base 148cm height 2,7 m cable