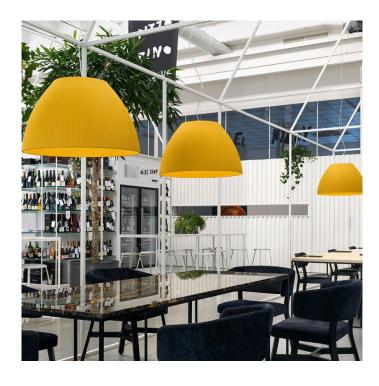

## Modoluce Olivia Medium Suspension

Black structure with Plisse Fabric. Please confirm when ordering what fabric colour you would like.

Chrome, copper and brass structures also available. Shades with two different colours of fabric available. Also available as a ceiling version.