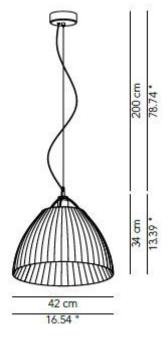

#### PRODUCT SPECIFICATION

Light Source: 1 x Max 70W E27 (excluded)

IP Code: 20

**Dimming:** Dimmable via main phase dimming.

For all sales and technical enquiries, please contact:

+44 (0)114 263 4266

info@davidvillagelighting.co.uk