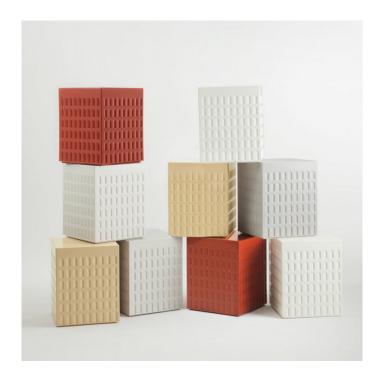

# **EUR by Kartell**

A side table or stool, the EUR is a multi-functional product design by Fabio Novembre for Kartell. The design is inspired by the architectural rationalism which was developed in Italy in the 1920s and 1930s. Strict lines, resembling buildings and available in earthly colour options (white, grey, earth red or turtle-dove).

Just like the buildings it was inspired from, the EUR can fit into every environment and with its pastel colours easily transcends with the rest of the room. The EUR can be used both indoors and outdoors as it can withstand various weather conditions.