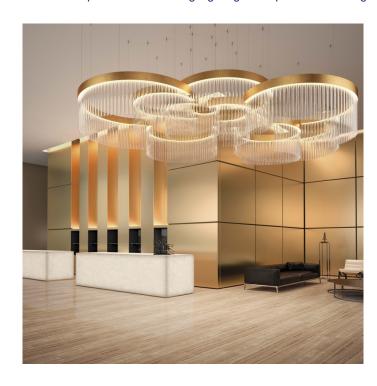

## PRODUCT DESCRIPTION

Centrelight CI-Ice Projects.

Bespoke project lighting, LED Technology.

Available in copper leaf, gold leaf or silver leaf with smooth crystal glass tubular drops.

The configuration featured here is  $4m \times 3m \times 1.5m$ .