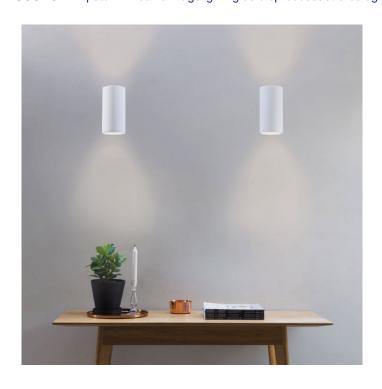

# Astro Bologna 160 LED Wall Light

David Village Lighting

SOURCE: https://www.davidvillagelighting.co.uk/product/astro-bologna-160-led-wall-light/18582

## **Astro Bologna 160 LED Wall Light**

An interior wall light, with twin light source (upwards and downwards), the Bologna 160 is ideal for both private and commercial settings. The wall light can be painted over. With an IP20 the Bologna wall light is suitable for bathrooms, strictly zone 3. Non dimmable and non-switched, the Bologna takes advantage of LED technology.