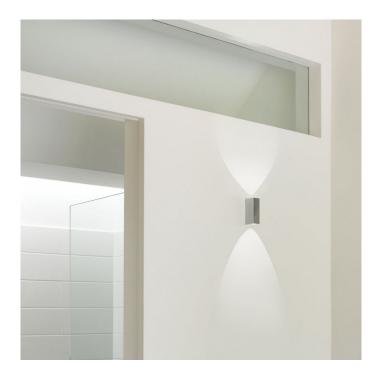

## Astro Bloc LED Wall Light

A bathroom wall light with double light source, emitting both upwards and downwards light. The Bloc is available in polished chrome and is insulated and IP rated (IP44) for bathrooms, zones 2 and 3.

#### PRODUCT SPECIFICATION

| Light Source: | 3.4W, 3000K, 74 lumens |
|---------------|------------------------|
| IP Code:      | 44                     |
| Dimming:      | Non-dimmable.          |
| Dimensions:   | Height: 100mm          |
|               | Width: 35mm            |
|               | Depth: 50mm            |