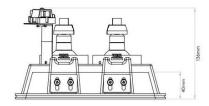

### PRODUCT SPECIFICATION

Light Source: 2 x Max 50W GU10 (excluded)

IP Code: 20

**Dimming:** Dimmable via mains phase dimming.

**Dimensions:** Length: 22.5cm

Width: 14.5cm

Recessed Depth: 13.6cm