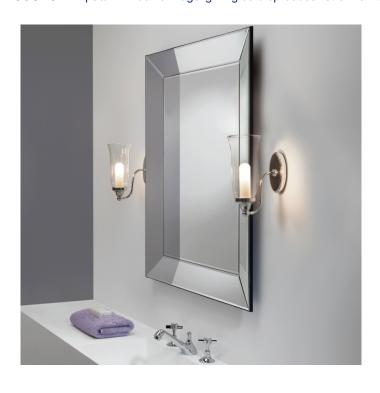

# **Astro Biarritz Wall Light**

A beautiful and elegant wall light, the Biarritz is an excellent choice for bathroom lighting. With an IP44 the wall light is suitable for bathrooms, zones 2 and 3. With a polished chrome wall fitting and a clear glass shade. You can install the light downwards or upwards, as a downlight the IP rating is reduced. When used with a dimmable light source, the light can be dimmable.