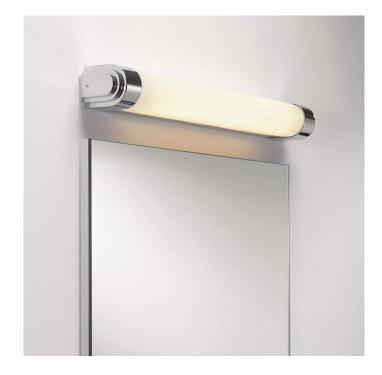

## Astro Belgravia 500 LED Wall Light

The largest in the Belgravia range, with an integrated LED light source, the Belgravia 500 is the perfect choice for bathroom lighting, zones 2 and 3. Above or around the sink and mirror, the polished chrome wall light can be mounted either horizontally or vertically. Suitable for mounting on flammable material.

#### **PRODUCT SPECIFICATION**

| Light Source: | 15.6W, 3000K, 877 lumens |
|---------------|--------------------------|
| IP Code:      | 44                       |
| Dimming:      | Non-dimmable.            |
| Dimensions:   | Height: 500mm            |
|               | Width: 70mm              |
|               | Depth: 85mm              |