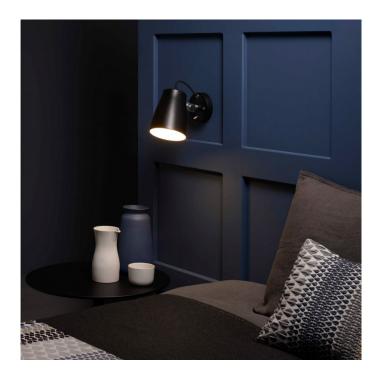

## **Astro Atelier Wall Light**

Atelier wall light with an on/off switch at the base. The Atelier can be dimmable when used with a dimmable light bulb. The head can be tilted by 90° or rotated up to 330°. It's suitable for bathroom installation, strictly zone 3.