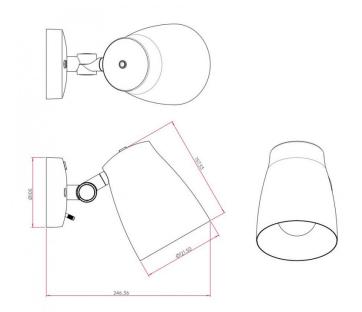

#### PRODUCT SPECIFICATION

Light Source: 1 x Max 28W E27/ES (Excluded)

IP Code:

LA5150

**Dimming:** Dimmable via mains phase dimming.

Dimensions: Height: 18.5cm

20

Height: 18.5cm Width: 12.2cm Depth: 24.5cm