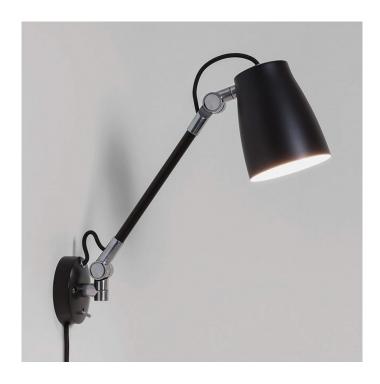

## Astro Atelier Grande Wall Light

Part of the Atelier collection, the Atelier Grande is a contemporary wall light with adjustable arms and head. You can tilt up to 90° or rotate up to 330°.

Atelier Grande can be dimmable <u>only</u> when hardwired and used with a dimmable light bulb. For non-hardwired use, the light has an on/off switch on the base.