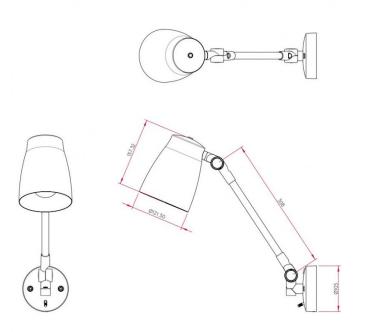

#### **PRODUCT SPECIFICATION**

LA5145

| Light<br>Source: | 1 x Max 28W E27/ES (Excluded)                                                                          |
|------------------|--------------------------------------------------------------------------------------------------------|
| IP Code:         | 20                                                                                                     |
| Dimming:         | Dimmable via mains phase dimming, when<br>hardwired and used with compatible dimmable<br>light source. |
| Dimensions:      | Height: 40cm<br>Width: 12.2cm<br>Depth: 43cm                                                           |