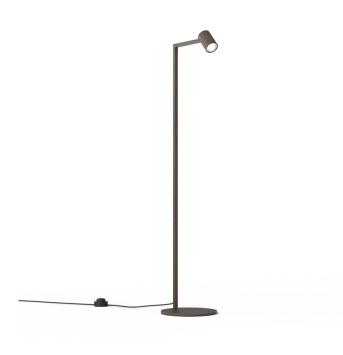

## Astro Ascoli Floor Lamp

The Astro Ascoli Floor Lamp is a sleek, contemporary standing light designed with the same clean geometry and functionality that defines the wider Ascoli collection. Its slim vertical form and adjustable spotlight head make it an elegant choice for living rooms, bedrooms, or reading corners where directional light is needed.

David

Village Lighting

Equipped with a tilting and rotating head, the Ascoli Floor Lamp allows you to focus light exactly where you need it, whether for reading, task lighting, or highlighting features of your space. A convenient in-line switch along the cable provides simple on/off control, while its compatibility with GU10 lamps means you can tailor the light quality to your preference.

Available in finishes including matt black, matt nickel, bronze, and textured white, this floor lamp integrates effortlessly into a wide variety of interiors. Crafted from durable mild steel, it pairs robust construction with understated style, making it a versatile choice for both residential and hospitality environments.