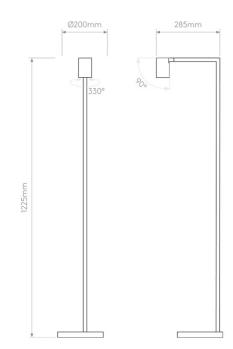

**IP Code:** 20

**Dimming:** In-line on/off switch included on cable.

Dimensions: Height: 122cm Width: Ø20cm Depth: 28.5cm