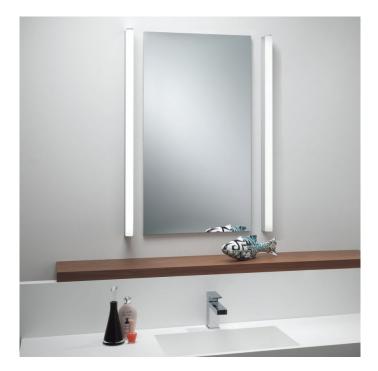

# OSTO Astro Artemis LED Wall Light

LA5130

SOURCE: https://www.davidvillagelighting.co.uk/product/Astro-Artemis-LED-Wall-Light/18540

## Astro Artemis LED Wall Light

Available in three sizes, the Artemis LED is a linear wall light ideal for bathrooms, in zones 2 and 3. The Artemis comes in two lengths, 0.8 m or 0.6 m and you can choose to mount it either vertically or horizontally. Suitable to be mounted onto flammable materials. All Artemis wall lights are available in a polished chrome finish.

#### **PRODUCT SPECIFICATION**

| Light Source: | Artemis 900 - 17.6W, 3000K, 874 lumens<br>Artemis 600 - 12.6W, 3000K, 604 lumens |
|---------------|----------------------------------------------------------------------------------|
| IP Code:      | 44                                                                               |
| Dimming:      | Non-dimmable.                                                                    |
| Dimensions:   | Artemis 900 - 900 x 33 x 80 mm<br>Artemis 600 - 600 x 33 x 80 mm                 |