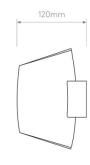

#### PRODUCT SPECIFICATION

Light Source: 1 x Max 12W E27/ES (Excluded)

IP Code:

Dimming: Dimmable via mains phase dimming.

Dimensions: Height: 17cm

Width: 30cm Depth: 12cm

For all sales and technical enquiries, please contact: