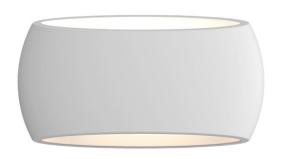

## **Astro Aria 300 Wall Light**

A beautiful wall light, part of the Aria collection, the Aria 300 with 30 cm length. The Aria 300 is made of plaster, which can be painted over. The wall light is dimmable when used with a compatible, dimmable light source.