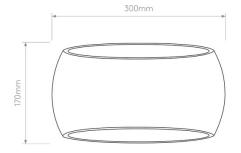

#### PRODUCT SPECIFICATION

Light Source: 1 x Max 12W E27/ES (Excluded)

IP Code:

Dimming: Dimmable via mains phase dimming.

Dimensions: Height: 17cm

Width: 30cm Depth: 12cm

For all sales and technical enquiries, please contact: