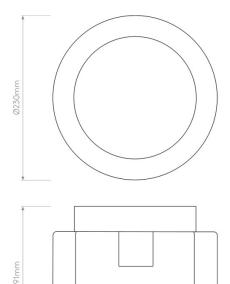

#### PRODUCT SPECIFICATION

LA5124

| Light Source: | 1 x Max 12W LED E27 (Excluded)    |
|---------------|-----------------------------------|
| IP Code:      | 44                                |
| Dimming:      | Dimmable via mains phase dimming. |
| Dimensions:   | Shade: Ø23cm<br>Depth: 19cm       |