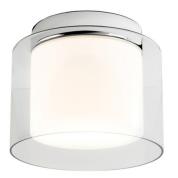

## Astro Arezzo Ceiling Light

A beautiful, glass and chrome ceiling light, the Arezzo is the perfect choice for bathrooms, zones 2 and 3. The Arezzo light is also suitable to be mounted on flammable materials. The ceiling light can be dimmable when used with compatible, dimmable light sources. The Arezzo is available with a polished chrome ceiling plate, a glass shade and opal glass diffuser.

#### PRODUCT SPECIFICATION

LA5124

| Light Source: | 1 x Max 12W LED E27 (Excluded)    |
|---------------|-----------------------------------|
| IP Code:      | 44                                |
| Dimming:      | Dimmable via mains phase dimming. |
| Dimensions:   | Shade: Ø23cm<br>Depth: 19cm       |