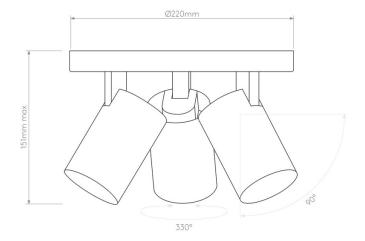

Each spotlight head can tilt 90° and rotate 330°, giving you precise control over light direction. Dimmable with GU10 lamps, the Aqua Triple Round allows tailored brightness levels to suit your needs, from bright task lighting to softer, ambient tones. Its IP44 rating ensures safe installation in bathroom zones 2 and 3.

#### PRODUCT SPECIFICATION

Light Source: 3 x Max 6W LED GU10 (excluded)

IP Code:

**Dimming:** Dimmable via mains phase dimming.

Dimensions: Base: Ø22cm

Depth: 15cm