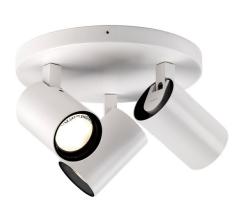

# Astro Aqua Triple Round Wall / **Ceiling Light**

The Astro Aqua Triple Round is a practical bathroom spotlight with three adjustable heads set on a circular ceiling plate. Designed to provide flexible and functional illumination, it suits both wall and ceiling mounting, making it ideal for bathrooms where adaptable lighting is essential.

Each spotlight head can tilt 90° and rotate 330°, giving you precise control over light direction. Dimmable with GU10 lamps, the Aqua Triple Round allows tailored brightness levels to suit your needs, from bright task lighting to softer, ambient tones. Its IP44 rating ensures safe installation in bathroom zones 2 and 3.

Available in matt white or polished chrome, the Aqua Triple Round combines simple style with robust functionality. Crafted from aluminium with clear glass diffusers, it is a durable and versatile solution for contemporary bathrooms.