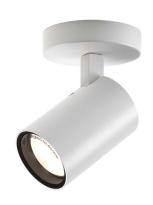

## Astro Aqua Single Wall / Ceiling Light

The single spotlight in the Aqua collection, the Aqua Single spotlight can tilt at up to 90°. You can mount the Aqua Single on the wall or the ceiling, an an IP44 means its suitable for bathroom installation, zones 2 and 3.

#### PRODUCT SPECIFICATION

Light Source: 1 x Max 6W LED GU10 (Excluded)

IP Code: 44

**Dimming:** Dimmable via mains phase dimming.

**Dimensions:** Depth: 15cm

Diameter: 9cm

For all sales and technical enquiries, please contact: