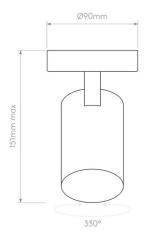

## Astro Aqua Single Wall / Ceiling Light

The single spotlight in the Aqua collection, the Aqua Single spotlight can tilt at up to 90°. You can mount the Aqua Single on the wall or the ceiling, an an IP44 means its suitable for bathroom installation, zones 2 and 3.

#### PRODUCT SPECIFICATION

Light Source: 1 x Max 6W LED GU10 (Excluded)

IP Code: 44

**Dimming:** Dimmable via mains phase dimming.

**Dimensions:** Depth: 15cm

Diameter: 9cm

For all sales and technical enquiries, please contact: