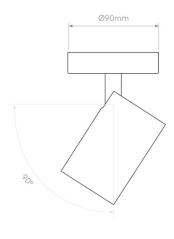

## Astro Aqua Single Wall / Ceiling Light

The single spotlight in the Aqua collection, the Aqua Single spotlight can tilt at up to 90°. You can mount the Aqua Single on the wall or the ceiling, an an IP44 means its suitable for bathroom installation, zones 2 and 3.

#### PRODUCT SPECIFICATION

Light Source: 1 x Max 6W LED GU10 (Excluded)

IP Code: 44

**Dimming:** Dimmable via mains phase dimming.

**Dimensions:** Depth: 15cm

Diameter: 9cm

For all sales and technical enquiries, please contact: