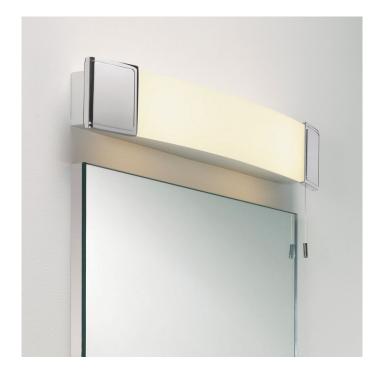

## Astro Anja Shaver Wall Light

Suitable for the bathroom, as an IP20 means you can install in zones 3. The Anja Shaver light can be switched on directly from the light, by pulling the string on the side. The Anja Shaver comes with a polished chrome frame and a glass diffuser. Sockets on the Anja Shaver can be utilised for electric shavers and toothbruses.